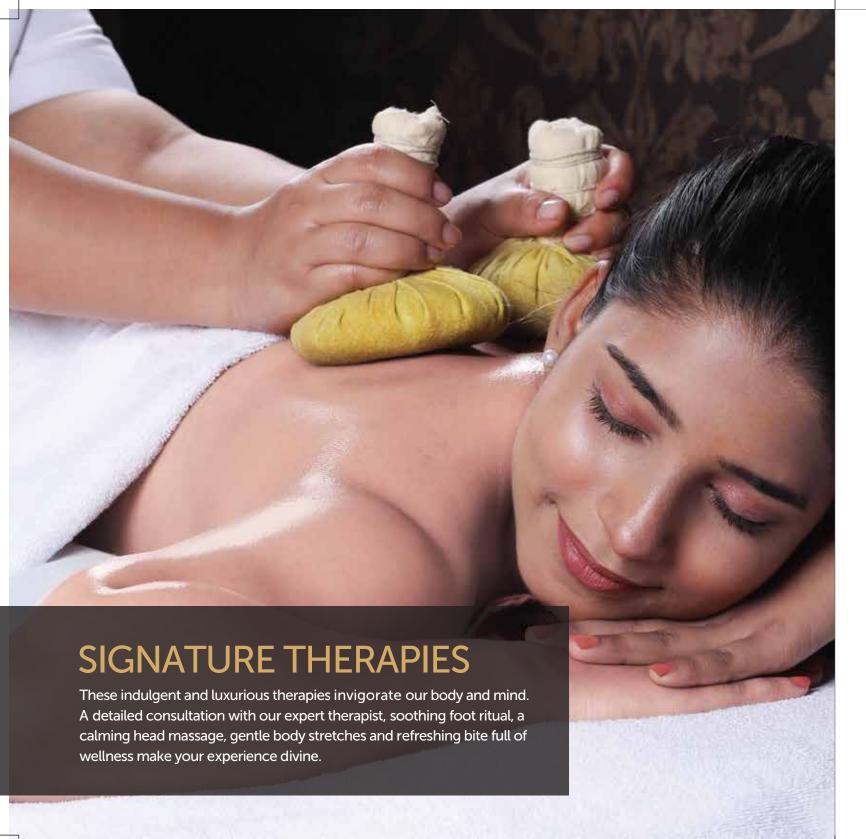

### THAI POULTICE MASSAGE

A technique that involves special poultices made of herbs and spices that are wrapped in muslin or cotton and steam-heated. This allows the natural essential oils and aromas of the herbs and spices to be released. The poultices provide relaxation to the skin and muscles and helps in harmonizing the body's energy flow.