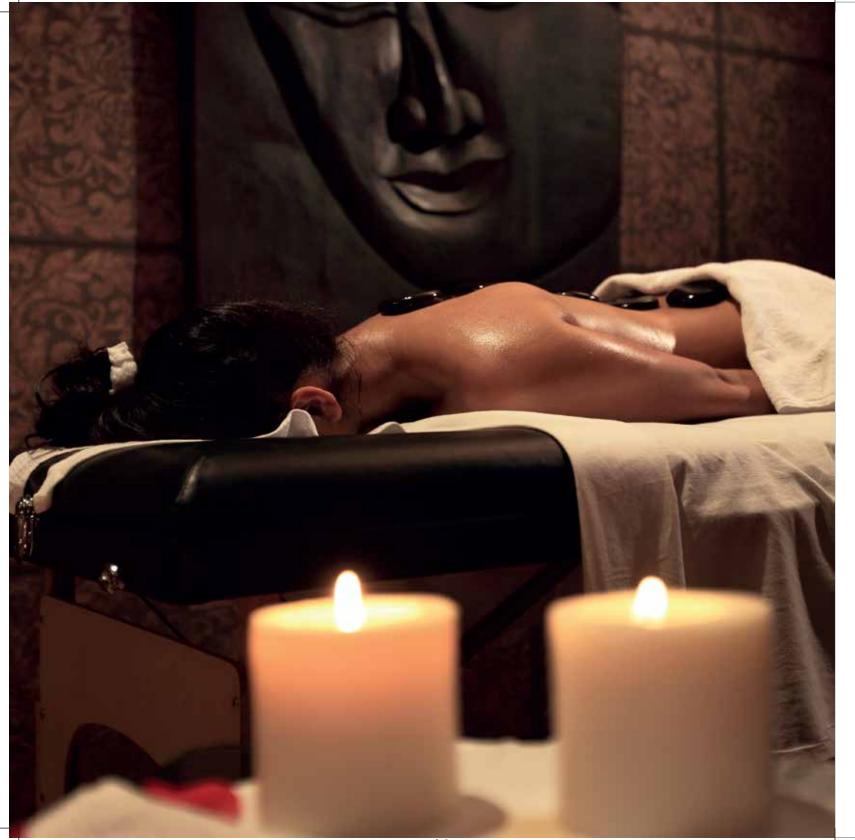

#### **HOT STONE THERAPY**

This therapy involves the use of smooth heated stones in combination with a rejuvenating massage. It helps to relax muscles, destress, release toxins and recharge your energy levels.

### 90 Mins – ₹ 7500